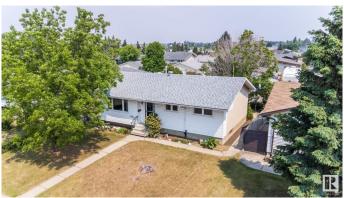

# \$399.999

4 Bedroom, 2.00 Bathroom, 965 sqft Single Family on 0.00 Acres

Evansdale, Edmonton, AB

Welcome to this Charming well cared for Original - Owner Bungalow in the Evansdale neighborhood! Enter to the spacious living room with Beautiful HARDWOOD FLOORS, Large eat in kitchen with PATIO DOORS to deck. Home has 2 Bedrooms on main floor. Originally had 3 bedrooms up, 2 bedrooms converted to a LARGE PRIMARY BEDROOM! Can easily be put back to 3 bedrooms. Main Floor has 4pce updated bathroom. Downstairs is a large finished Rec Room with built in bar area, partly finished 4th bedroom. Laundry with LOTS OF STORAGE SPACE! NEW FURNANCE, HOT WATER TANK! UPDATED VINYLE WINDOWS! NEWER ROOF! Large PRIVATE backyard with GARDEN SPACE, Flowers. Deck to enjoy your coffee outside in the morning sun! Detached Double Garage with back land access! Close to Shopping, Transit, and Schools!

## **Exterior**

Exterior Wood, Vinyl

Exterior Features Back Lane, Fenced, Fruit Trees/Shrubs, Landscaped, Playground

Nearby, Public Transportation, Shopping Nearby

Roof Asphalt Shingles

Construction Wood, Vinyl