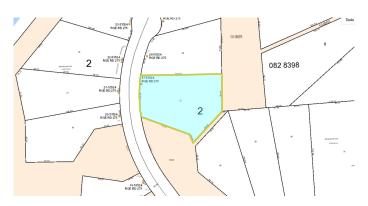

## **Community Information**

Address 27 53524 Rr 275

Area Rural Parkland County

Subdivision Muir Lake Heights

City Rural Parkland County

County ALBERTA

Province AB

Postal Code T7X 3Y6

### **Exterior**

Exterior Features Cul-De-Sac, Flat Site, Schools, Treed Lot