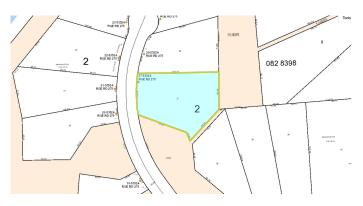

# \$315,000 - 27 53524 Rr 275, Rural Parkland County

MLS® #E4441966

#### \$315,000

0 Bedroom, 0.00 Bathroom, Rural on 2.44 Acres

Muir Lake Heights, Rural Parkland County, AB

Welcome to Cornerstone Estates (Muir Lake Heights) where executive acreage lots invite you to build your dream home in a serene, upscale community. Nestled between scenic Muir Lake and the Chickakoo Lake Recreation Area, this location offers peaceful living with nature at your doorstep.Only minutes from Spruce Grove and Stony Plain with paved roads the entire way. Cornerstone Estates combines the tranquillity of country living with convenient access to city amenities. This prestigious neighbourhood features custom-built homes and strictly maintained architectural standards, ensuring lasting beauty and value. Whether you prefer a wooded retreat or an open walk-out estate, Cornerstone offers a unique blend of privacy, elegance, and natural charm. This lots has lots of trees for your privacy. With numerous new homes already established, the community is thriving. come be part of its exceptional growth.

## **Community Information**

| Address     | 27 53524 Rr 275       |
|-------------|-----------------------|
| Area        | Rural Parkland County |
| Subdivision | Muir Lake Heights     |
| City        | Rural Parkland County |
| County      | ALBERTA               |
| Province    | AB                    |
| Postal Code | T7X 3Y6               |