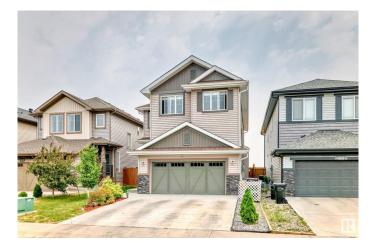

#### \$635,000

4 Bedroom, 2.50 Bathroom, 2,285 sqft Single Family on 0.00 Acres

Secord, Edmonton, AB

Welcome to this beautiful and spacious 2-storey home located in the highly sought-after community of Secord! With over 2280 sq/feet of living space, this home offers a functional layout perfect for families. The open-concept main floor features a bright and airy living room, a large dining area, den and a gourmet kitchen with ample cabinetry and workspace. Built in 2021 by Pacesetter Homes this Mackenzie model home located on a quiet street in a family-friendly neighborhood Upstairs, you'll find a spacious primary bedroom with a 4-piece ensuite and walk-in closet, three additional bedrooms, a full 4-piece bathroom, upper floor laundry, and a large bonus room perfect for relaxing or entertaining. The basement is unfinished, providing ample storage or development potential to suit your needs. Separate entrance door to basement is perfect for future secondary suite development Enjoy outdoor living with a rear deck, and take advantage of a double attached garage for secure parking and additional storage

Built in 2021