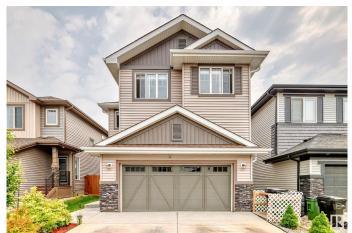

#### \$635,000

4 Bedroom, 2.50 Bathroom, 2,285 sqft Single Family on 0.00 Acres

Secord, Edmonton, AB

Welcome to this beautiful and spacious 2-storey home located in the highly sought-after community of Secord! With over 2280 sq/feet of living space, this home offers a functional layout perfect for families. The open-concept main floor features a bright and airy living room, a large dining area, den and a gourmet kitchen with ample cabinetry and workspace. Built in 2021 by Pacesetter Homes this Mackenzie model home located on a quiet street in a family-friendly neighborhood Upstairs, you'll find a spacious primary bedroom with a 4-piece ensuite and walk-in closet, three additional bedrooms, a full 4-piece bathroom, upper floor laundry, and a large bonus room perfect for relaxing or entertaining. The basement is unfinished, providing ample storage or development potential to suit your needs. Separate entrance door to basement is perfect for future secondary suite development Enjoy outdoor living with a rear deck, and take advantage of a double attached garage for secure parking and additional storage

Built in 2021