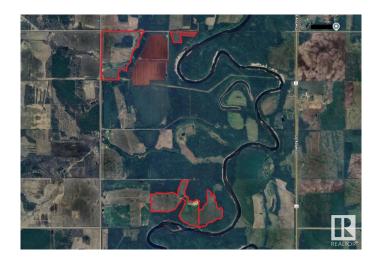

## \$10,000

0 Bedroom, 0.00 Bathroom, Rural on 208.61 Acres

None, Rural Yellowhead, AB

208 Acre Farm Development Lease for sale by Auction - Bidding starts June 20 at 9:00am. Lots begin closing at 2pm June 26, 2025. Listed price is starting bid/reserve for auction and has no bearing on final sale price or actual value. LAND SIZE: 84.4 hectares / 208.61 Acres. Some perimeter fencing in place, may need repairs. LEGALS: Part of SW-17-52-7-W5 & Part of SE-18-52-7-W5 & Part of NW-19-52-7-W5 & Part of NE-19-52-7-W5