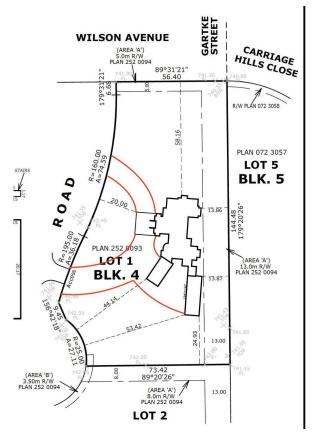

## \$549,900

0 Bedroom, 0.00 Bathroom, Rural on 2.50 Acres

Beau Hills Estates, Rural Leduc County, AB

Tucked away in a private cul de sac sits this execeptional 2.5 acre lot thats ready to be built on. With no restrictions on start time, design your dream home at your pace on this rare lot that is located in the established Beau Hills Estates which is literally 3 minutes to the heart of Beaumont. Flat building site with power and gas to the property line, paved road, east front facing with beautiful surroundings.

## Exterior

Exterior Features Corner Lot, Flat Site