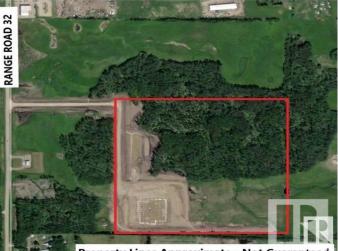

#### \$960,000

0 Bedroom, 0.00 Bathroom, Industrial on 0.00 Acres

Lac Ste Anne, Rural Lac Ste. Anne County, AB

Welcome to Lac St Anne County! This 59.8 acre parcel of Industrial Zoned land is located along Range Road 32, south of Alberta Beach, just north of Highway 633 and just 5 minutes west of Highway 43. Access to the site includes paved roadways to the main driveway. What can be done on this site? Potential use can include manufacturing, industrial plant and warehousing. This property includes clearing of approximately 6 acres for building footings, private road construction to the property off Range Road 32, storm water pond construction and public road construction. There is a municipal water transfer station on a lot west of the property along Range Road 32 with future potential to have municipal services onsite. Possibilities for future subdivision. The property is partially treed and surrounded by agricultural and industrial properties and sits adjacent to the community of Alberta Beach.

Property Lines Approximate - Not Guaranteed

Property Lines Approximate - Not Guaranteed

Built in 2025