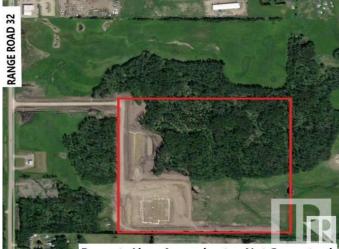

#### \$960,000

0 Bedroom, 0.00 Bathroom, Industrial on 0.00 Acres

Lac Ste Anne, Rural Lac Ste. Anne County, AB

Welcome to Lac St Anne County! This 59.8 acre parcel of Industrial Zoned land is located along Range Road 32, south of Alberta Beach, just north of Highway 633 and just 5 minutes west of Highway 43. Access to the site includes paved roadways to the main driveway. What can be done on this site? Potential use can include manufacturing, industrial plant and warehousing. This property includes clearing of approximately 6 acres for building footings, private road construction to the property off Range Road 32, storm water pond construction and public road construction. There is a municipal water transfer station on a lot west of the property along Range Road 32 with future potential to have municipal services onsite. Possibilities for future subdivision. The property is partially treed and surrounded by agricultural and industrial properties and sits adjacent to the community of Alberta Beach.

Property Lines Approximate - Not Guaranteed

Property Lines Approximate - Not Guaranteed

Built in 2025