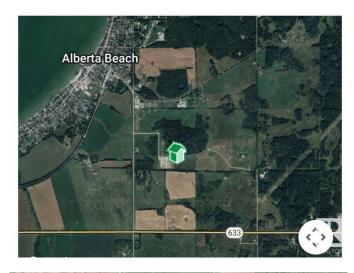

#### \$960,000

0 Bedroom, 0.00 Bathroom, Industrial on 0.00 Acres

Lac Ste Anne, Rural Lac Ste. Anne County, AB

Welcome to Lac St Anne County! This 59.8 acre parcel of Industrial Zoned land is located along Range Road 32, south of Alberta Beach, just north of Highway 633 and just 5 minutes west of Highway 43. Access to the site includes paved roadways to the main driveway. What can be done on this site? Potential use can include manufacturing, industrial plant and warehousing. This property includes clearing of approximately 6 acres for building footings, private road construction to the property off Range Road 32, storm water pond construction and public road construction. There is a municipal water transfer station on a lot west of the property along Range Road 32 with future potential to have municipal services onsite. Possibilities for future subdivision. The property is partially treed and surrounded by agricultural and industrial properties and sits adjacent to the community of Alberta Beach.