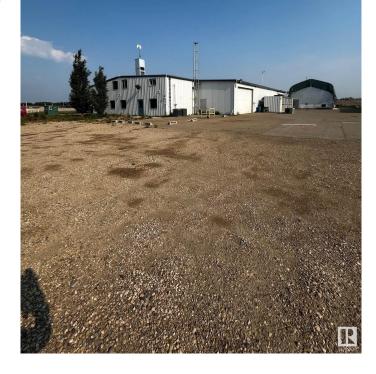

### \$2,700,000

0 Bedroom, 0.00 Bathroom, Industrial on 0.00 Acres

Acheson, Rural Parkland County, AB

9,200 sq.ft.± office/warehouse space with multiple quonset structures available for sale on 5.16 acres± in Acheson. The property includes shop and office space, cold storage, and heated and unheated quonsets. The main office features reception, private offices, boardroom, and lunchroom across two floors. Yard is fully fenced and gated with asphalt and gravel surfaces. Power is 225 amps, 120/208V, 3-phase (TBC), and all buildings have grade-level loading. Located west of Highway 60 on Highway 628, with an adjacent 5.09-acre parcel also available.

**Exterior** 

Exterior Mixed, Quonset, Steel Frame

Construction Mixed, Quonset, Steel Frame