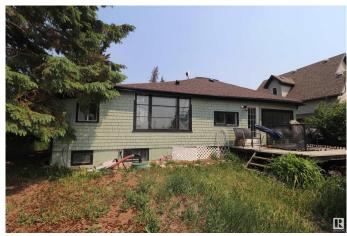

# \$99,900

2 Bedroom, 1.00 Bathroom, 1,354 sqft Rural on 0.16 Acres

Military Point, Rural Strathcona County, AB

BUILT ON A 50' X 140' LOT THIS HOME IS NEAR THE SHORES OF NORTH COOKING LAKE. A NICE LOT ON WHICH TO BUILD YOUR DREAM HOME. JUST 15 MINUTES EAST OF SHERWOOD PARK. \*\*IN NEED OF TLC. PROPERTY SOLD AS IS\*\*

## **Amenities**

Features Deck

## **Exterior**

Exterior Wood
Exterior Features Flat Site
Construction Wood

Foundation Concrete Perimeter