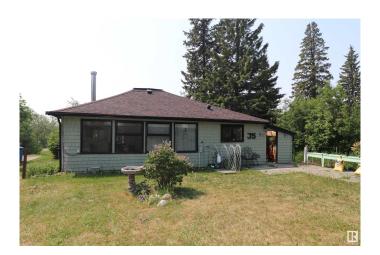

# \$99,900

2 Bedroom, 1.00 Bathroom, 1,354 sqft Rural on 0.16 Acres

Military Point, Rural Strathcona County, AB

BUILT ON A 50' X 140' LOT THIS HOME IS NEAR THE SHORES OF NORTH COOKING LAKE. A NICE LOT ON WHICH TO BUILD YOUR DREAM HOME. JUST 15 MINUTES EAST OF SHERWOOD PARK. \*\*IN NEED OF TLC. PROPERTY SOLD AS IS\*\*

#### **Essential Information**

MLS® # E4441648 Price \$99,900

Bedrooms 2

Bathrooms 1.00

Full Baths 1

Square Footage 1,354

Acres 0.16

Year Built 1940

Type Rural

Sub-Type Detached Single Family

Style Bungalow

Status Active