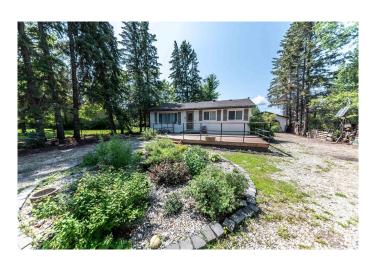

## \$320,000

3 Bedroom, 1.00 Bathroom, 1,225 sqft Rural on 0.23 Acres

Alberta Beach, Rural Lac Ste. Anne County, AB

1225 sf bungalow set on a large lot, nicely landscaped front and back. Back yard is fenced and has an alley leading to the 20x20 garage. The front has loads of parking including RV parking, with perennial accent garden in the front. Back and front deck ideal for relaxing and enjoying the quiet sounds of the song birds. The lot is actually extra large being almost a quarter of an acre and is surrounded by trees for privacy. Inside the home you will find a cozy living room with a free stranding fireplace, a kitchen with loads of counter space and cabinetry, a family room and laundry room off the back, 3 bedrooms and a full bath. Many upgrades over the years including windows, kitchen, bathroom fixtures and more. Walking distance to the lake shopping, restaurants, library and more. Only 35 minutes NW of Edmonton.