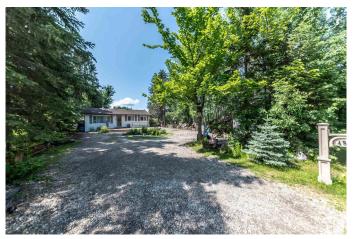

## \$320,000

3 Bedroom, 1.00 Bathroom, 1,225 sqft Rural on 0.23 Acres

Alberta Beach, Rural Lac Ste. Anne County, AB

1225 sf bungalow set on a large lot, nicely landscaped front and back. Back yard is fenced and has an alley leading to the 20x20 garage. The front has loads of parking including RV parking, with perennial accent garden in the front. Back and front deck ideal for relaxing and enjoying the quiet sounds of the song birds. The lot is actually extra large being almost a quarter of an acre and is surrounded by trees for privacy. Inside the home you will find a cozy living room with a free stranding fireplace, a kitchen with loads of counter space and cabinetry, a family room and laundry room off the back, 3 bedrooms and a full bath. Many upgrades over the years including windows, kitchen, bathroom fixtures and more. Walking distance to the lake shopping, restaurants, library and more. Only 35 minutes NW of Edmonton.