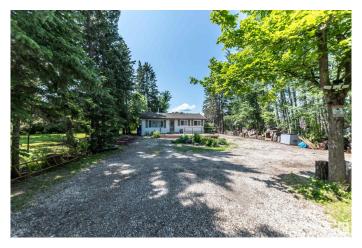

## \$320,000

3 Bedroom, 1.00 Bathroom, 1,225 sqft Rural on 0.23 Acres

Alberta Beach, Rural Lac Ste. Anne County, AB

1225 sf bungalow set on a large lot, nicely landscaped front and back. Back yard is fenced and has an alley leading to the 20x20 garage. The front has loads of parking including RV parking, with perennial accent garden in the front. Back and front deck ideal for relaxing and enjoying the quiet sounds of the song birds. The lot is actually extra large being almost a quarter of an acre and is surrounded by trees for privacy. Inside the home you will find a cozy living room with a free stranding fireplace, a kitchen with loads of counter space and cabinetry, a family room and laundry room off the back, 3 bedrooms and a full bath. Many upgrades over the years including windows, kitchen, bathroom fixtures and more. Walking distance to the lake shopping, restaurants, library and more. Only 35 minutes NW of Edmonton.