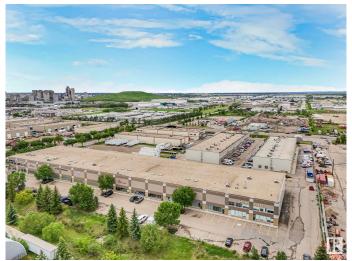

## \$1,550,000

0 Bedroom, 0.00 Bathroom, Industrial on 0.00 Acres

Mistatim Industrial, Edmonton, AB

Prime opportunity to own a versatile commercial space in the well-established Mistatim Industrial Area. This offering includes two combined units, totaling: 7,557 sq ft on the main floor 855 sq ft on the first mezzanine level 2,812 sq ft on the second mezzanine level Total developed space: 11,224 sq ft Zoned IM (Medium Industrial District), this property allows for a variety of industrial and commercial uses, including warehouse, light manufacturing, retail showroom, service-based businesses, and more. Property Highlights: Built in 2007 â€" modern construction and functionality Lot size: 832 square meters Excellent access to major transportation routes including Yellowhead Trail, Anthony Henday, and St. Albert Trail Ideal for owner-users, investors, or expanding businesses Well-maintained and move-in ready This is a rare opportunity to secure a large, adaptable commercial space in a sought-after industrial node of northwest Edmonton.

# **Community Information**

Address 15454 131 Avenue

Area Edmonton

Subdivision Mistatim Industrial

City Edmonton
County ALBERTA

Province AB

Postal Code T5V 0A1