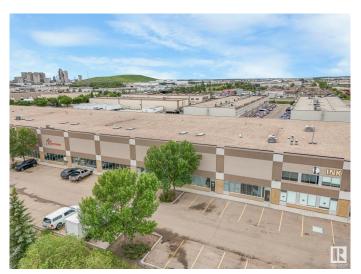

## \$1,550,000

0 Bedroom, 0.00 Bathroom, Industrial on 0.00 Acres

Mistatim Industrial, Edmonton, AB

Prime opportunity to own a versatile commercial space in the well-established Mistatim Industrial Area. This offering includes two combined units, totaling: 7,557 sq ft on the main floor 855 sq ft on the first mezzanine level 2,812 sq ft on the second mezzanine level Total developed space: 11,224 sq ft Zoned IM (Medium Industrial District), this property allows for a variety of industrial and commercial uses, including warehouse, light manufacturing, retail showroom, service-based businesses, and more. Property Highlights: Built in 2007 â€" modern construction and functionality Lot size: 832 square meters Excellent access to major transportation routes including Yellowhead Trail, Anthony Henday, and St. Albert Trail Ideal for owner-users, investors, or expanding businesses Well-maintained and move-in ready This is a rare opportunity to secure a large, adaptable commercial space in a sought-after industrial node of northwest Edmonton.

# **Community Information**

Address 15454 131 Avenue

Area Edmonton

Subdivision Mistatim Industrial

City Edmonton
County ALBERTA

Province AB

Postal Code T5V 0A1