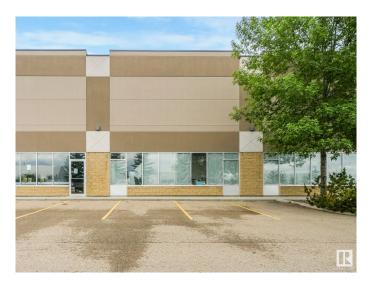

## \$1,550,000

0 Bedroom, 0.00 Bathroom, Industrial on 0.00 Acres

Mistatim Industrial, Edmonton, AB

Prime opportunity to own a versatile commercial space in the well-established Mistatim Industrial Area. This offering includes two combined units, totaling: 7,557 sq ft on the main floor 855 sq ft on the first mezzanine level 2,812 sq ft on the second mezzanine level Total developed space: 11,224 sq ft Zoned IM (Medium Industrial District), this property allows for a variety of industrial and commercial uses, including warehouse, light manufacturing, retail showroom, service-based businesses, and more. Property Highlights: Built in 2007 â€" modern construction and functionality Lot size: 832 square meters Excellent access to major transportation routes including Yellowhead Trail, Anthony Henday, and St. Albert Trail Ideal for owner-users, investors, or expanding businesses Well-maintained and move-in ready This is a rare opportunity to secure a large, adaptable commercial space in a sought-after industrial node of northwest Edmonton.

# **Exterior**

Exterior Block
Construction Block