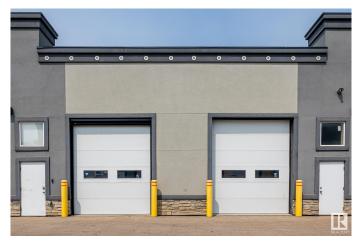

### \$620,000

0 Bedroom, 0.00 Bathroom, Industrial on 0.00 Acres

Lewis Farms Industrial, Edmonton, AB

2 Commercial storage bays side by side, joined by a man door. Both units have 12'x14' overhead doors. Suitable for small business. storage .Conveniently located in the West near HWY 16A and Anthony Henday for easy access. Unit 2 is fully finished office space that includes 2 offices on the main, 2 pc bathroom, hot water on demand, a kitchen w/ refrigerator, dishwasher, sink, a microwave, and a storage room. Upstairs in unit #2 - a finished mezzanine featuring an open area, and a closed office space behind it. Floors are LVP, the unit is wired for sound and automated lighting installed. The overhead door has a massive screen attached to allow air flow when opened. Unit #3 has its own 12'x14' overhead door, a storage room with b/i shelving, on the main floor., the mezzanine (2nd floor) is open for storage. No running water in this unit. All units have access to a finished club house. Condo fee includes power, natural gas, maintenance to common prop., security, snow removal, insurance and reserve fund.

### **Exterior**

Exterior Stone, Stucco, Wood Frame Construction Stone, Stucco, Wood Frame