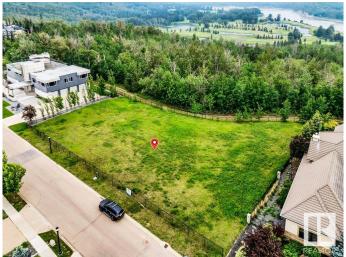

## \$1,998,800

0 Bedroom, 0.00 Bathroom, Single Family on 0.00 Acres

Windermere, Edmonton, AB

Welcome to Windermere! Welcome to an extraordinary opportunity to own a vacant lot in one of Edmonton's most coveted communities â€" Windermere Ridge. This expansive 0.61-acre (over 2,468 square meters) parcel of land is situated in a premier location, offering the perfect canvas to build your luxury dream home. Nestled in a serene & private setting, the lot backs onto a lush treed area w/ breathtaking green space views, creating a peaceful natural retreat right in your backyard. Enjoy the scenic beauty of the North Saskatchewan River & the prestigious River Ridge Golf and Country Club, just a stone's throw away. This location is truly a golfer's and nature lover's paradise. Located in one of the finest neighbourhoods in Edmonton, Windermere Ridge is renowned for its exclusivity, upscale homes & unparalleled lifestyle. This lot not only offers privacy & tranquility, but also easy access to top-tier amenities, shopping, fine dining, top-rated schools, & major roadways!

### **Exterior**

Exterior Features Airport Nearby, Backs Onto Park/Trees, Fenced, Flat Site, Fruit

Trees/Shrubs, Golf Nearby, Park/Reserve, Public Transportation, Ravine

View, Schools, Shopping Nearby, See Remarks

Lot Description 0.61 Acr