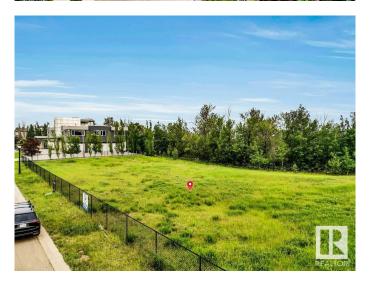

## \$1,998,800

0 Bedroom, 0.00 Bathroom, Single Family on 0.00 Acres

Windermere, Edmonton, AB

Welcome to Windermere! Welcome to an extraordinary opportunity to own a vacant lot in one of Edmonton's most coveted communities â€" Windermere Ridge. This expansive 0.61-acre (over 2,468 square meters) parcel of land is situated in a premier location, offering the perfect canvas to build your luxury dream home. Nestled in a serene & private setting, the lot backs onto a lush treed area w/ breathtaking green space views, creating a peaceful natural retreat right in your backyard. Enjoy the scenic beauty of the North Saskatchewan River & the prestigious River Ridge Golf and Country Club, just a stone's throw away. This location is truly a golfer's and nature lover's paradise. Located in one of the finest neighbourhoods in Edmonton, Windermere Ridge is renowned for its exclusivity, upscale homes & unparalleled lifestyle. This lot not only offers privacy & tranquility, but also easy access to top-tier amenities, shopping, fine dining, top-rated schools, & major roadways!

### **Exterior**

Exterior Features Airport Nearby, Backs Onto Park/Trees, Fenced, Flat Site, Fruit

Trees/Shrubs, Golf Nearby, Park/Reserve, Public Transportation, Ravine

View, Schools, Shopping Nearby, See Remarks

Lot Description 0.61 Acr