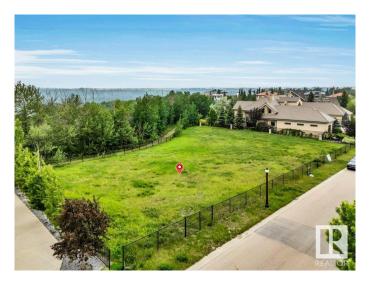

## \$1,998,800

0 Bedroom, 0.00 Bathroom, Single Family on 0.00 Acres

Windermere, Edmonton, AB

Welcome to Windermere! Welcome to an extraordinary opportunity to own a vacant lot in one of Edmonton's most coveted communities â€" Windermere Ridge. This expansive 0.61-acre (over 2,468 square meters) parcel of land is situated in a premier location, offering the perfect canvas to build your luxury dream home. Nestled in a serene & private setting, the lot backs onto a lush treed area w/ breathtaking green space views, creating a peaceful natural retreat right in your backyard. Enjoy the scenic beauty of the North Saskatchewan River & the prestigious River Ridge Golf and Country Club, just a stone's throw away. This location is truly a golfer's and nature lover's paradise. Located in one of the finest neighbourhoods in Edmonton, Windermere Ridge is renowned for its exclusivity, upscale homes & unparalleled lifestyle. This lot not only offers privacy & tranquility, but also easy access to top-tier amenities, shopping, fine dining, top-rated schools, & major roadways!

### **Exterior**

Exterior Features Airport Nearby, Backs Onto Park/Trees, Fenced, Flat Site, Fruit

Trees/Shrubs, Golf Nearby, Park/Reserve, Public Transportation, Ravine

View, Schools, Shopping Nearby, See Remarks

Lot Description 0.61 Acr