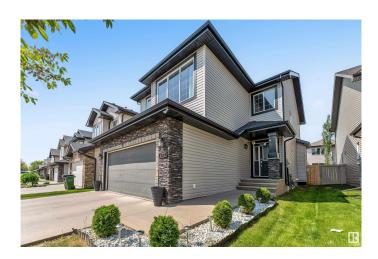

#### \$599,000

3 Bedroom, 2.50 Bathroom, 1,949 sqft Single Family on 0.00 Acres

Summerside, Edmonton, AB

Summerside Located single family home 2 Story house features Double Garage, HUGE DOUBLE DECK, CENTRAL AC, COFFERED CEILING, No HOA fees, No Condo fees & No Zero Lot line. East Facing huge lot is fully landscaped. The main floor features 9 foot ceilings with lots of sunlight, modern kitchen with pantry and quartz countertops throughout the house, stainless steel appliances and kitchen cabinets to ceiling. The main level also features oversized windows for plenty of sunlight, hardwood flooring throughout and a gas tile surround fireplace. Upstairs you will find an oversize master bedroom with huge ensuite which includes stand up shower, stand alone tub, and dual sinks. Two spacious bedrooms, full bath and bonus room complete the upper level. Outside you will find a huge deck /w gas line for bbq and plenty of grass for play. Unfinished basement has a potential for side entrance. This home is fully air conditioned and close to public transportation, schools, parks, shopping and franchise restaurants.

# Exterior

| Exterior          | Wood, Stone, Vinyl                                            |  |  |
|-------------------|---------------------------------------------------------------|--|--|
| Exterior Features | Airport Nearby, Fenced, Landscaped, Playground Nearby, Public |  |  |
|                   | Transportation, Schools, Shopping Nearby, Vegetable Garden    |  |  |
| Roof              | Asphalt Shingles                                              |  |  |