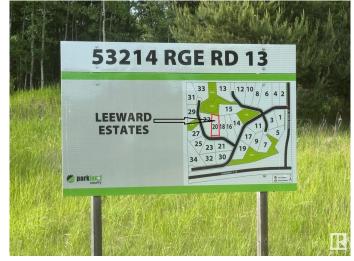

## \$179,900

0 Bedroom, 0.00 Bathroom, Rural on 2.08 Acres

Leeward Estates, Rural Parkland County, AB

LEEWARD ESTATES .. Range Road 13 ,, just north of Hwy 16 ,, west of Stony Plain ,, #20 a 2.08 Acre opportunity .. From paved approach lot rises toward the centreâ€l bordered by trees at the rearâ€l fairly gentle sloping land to the right and to the leftâ€l Varied Building options ,, Cistern & Septic Field New Owner Responsibility .. Paved Roads .. Gas & Power @ property line ,, Leeward Estates, in Parkland County, west of Stony Plain.

## **Community Information**

Address 20 53214 Rge Road 13
Area Rural Parkland County

Subdivision Leeward Estates

City Rural Parkland County

County ALBERTA

Province AB

Postal Code T7Y 0C1