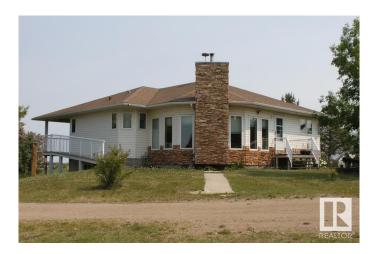

### \$1,275,000

3 Bedroom, 3.00 Bathroom, 1,466 sqft Rural on 80.00 Acres

None, Rural Beaver County, AB

Only half mile off of pavement you'll find this picturesque 80 acre developed parcel with 1466 SQFT home, 40 x 60 shop including 40 x 17 heated workshop, 60 x 100 machine shed, barn, chicken barns and 2 granaries. Home features a walkout basement with infloor heating system, sunken living room, spacious kitchen with corner nook (benches open up for storage). 2 bedrooms on main, with full bath ensuite off the primary suite plus a wall of built-in cabinets. Lower level is mostly developed with additional living space and another bathroom. Moen taps throughout the home. There are over 100 haskup bushes, raspberries, strawberries and many other fruit trees/shrubs. Was a certified organic farm. Welcome home!