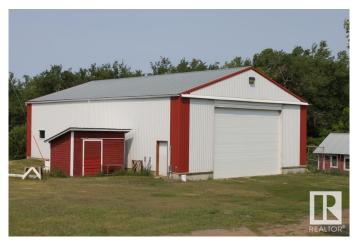

### \$1,275,000

3 Bedroom, 3.00 Bathroom, 1,466 sqft Rural on 80.00 Acres

None, Rural Beaver County, AB

Only half mile off of pavement you'll find this picturesque 80 acre developed parcel with 1466 SQFT home, 40 x 60 shop including 40 x 17 heated workshop, 60 x 100 machine shed, barn, chicken barns and 2 granaries. Home features a walkout basement with infloor heating system, sunken living room, spacious kitchen with corner nook (benches open up for storage). 2 bedrooms on main, with full bath ensuite off the primary suite plus a wall of built-in cabinets. Lower level is mostly developed with additional living space and another bathroom. Moen taps throughout the home. There are over 100 haskup bushes, raspberries, strawberries and many other fruit trees/shrubs. Was a certified organic farm. Welcome home!