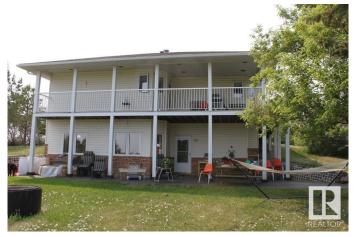

### \$1,275,000

3 Bedroom, 3.00 Bathroom, 1,466 sqft Rural on 80.00 Acres

None, Rural Beaver County, AB

Only half mile off of pavement you'll find this picturesque 80 acre developed parcel with 1466 SQFT home, 40 x 60 shop including 40 x 17 heated workshop, 60 x 100 machine shed, barn, chicken barns and 2 granaries. Home features a walkout basement with infloor heating system, sunken living room, spacious kitchen with corner nook (benches open up for storage). 2 bedrooms on main, with full bath ensuite off the primary suite plus a wall of built-in cabinets. Lower level is mostly developed with additional living space and another bathroom. Moen taps throughout the home. There are over 100 haskup bushes, raspberries, strawberries and many other fruit trees/shrubs. Was a certified organic farm. Welcome home!