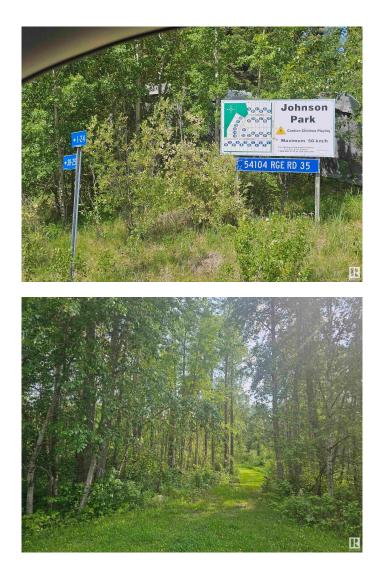

# \$100,000 - 10 54104 Rge Road 35, Rural Lac Ste. Anne County

MLS® #E4441168

### \$100,000

0 Bedroom, 0.00 Bathroom, Rural on 3.01 Acres

Johnson Park, Rural Lac Ste. Anne County, AB

Beautiful combination of trees, foliage and wildlife in or around this 3 acre parcel of land in Johnson Park, just a few miles south off hwy 633 and rr35. Birch, Aspen and lots of fiddle head ferns surround the paths that are currently cut through this parcel for easy viewing. No lying land which makes this one a great place to build your country home. Gas and Power are both at the property line. Close to Alberta Beach or just a few miles from Wabamun Lake makes this great for enjoying country and recreational living. 40 minutes NW of Edmonton makes this one an easy commute.

## **Community Information**

Address 10 54104 Rge Road 35

| Area        | Rural Lac Ste. Anne County |
|-------------|----------------------------|
| Subdivision | Johnson Park               |
| City        | Rural Lac Ste. Anne County |
| County      | ALBERTA                    |
| Province    | AB                         |
| Postal Code | TOE 0A0                    |