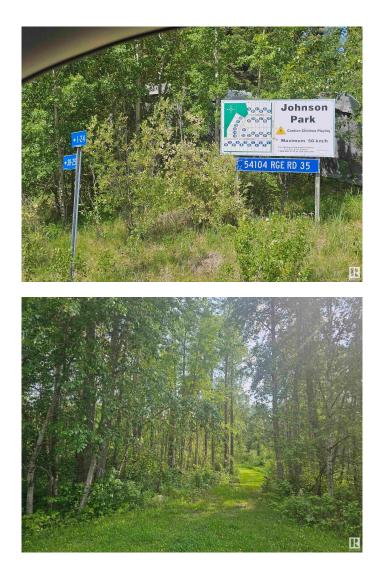

# \$100,000 - 10 54104 Rge Road 35, Rural Lac Ste. Anne County

MLS® #E4441168

#### \$100,000

0 Bedroom, 0.00 Bathroom, Rural on 3.01 Acres

Johnson Park, Rural Lac Ste. Anne County, AB

Beautiful combination of trees, foliage and wildlife in or around this 3 acre parcel of land in Johnson Park, just a few miles south off hwy 633 and rr35. Birch, Aspen and lots of fiddle head ferns surround the paths that are currently cut through this parcel for easy viewing. No lying land which makes this one a great place to build your country home. Gas and Power are both at the property line. Close to Alberta Beach or just a few miles from Wabamun Lake makes this great for enjoying country and recreational living. 40 minutes NW of Edmonton makes this one an easy commute.

## **Community Information**

Address 10 54104 Rge Road 35

| Area        | Rural Lac Ste. Anne County |
|-------------|----------------------------|
| Subdivision | Johnson Park               |
| City        | Rural Lac Ste. Anne County |
| County      | ALBERTA                    |
| Province    | AB                         |
| Postal Code | TOE 0A0                    |