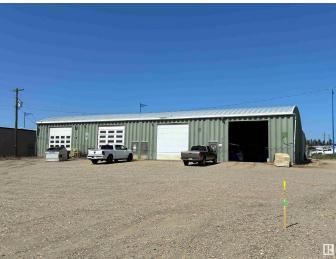

## \$795,000

0 Bedroom, 0.00 Bathroom, Industrial on 0.00 Acres

Drayton Valley, Drayton Valley, AB

Located on 50 Ave, close to Hwy 22, this 1.1 acre lot comes with a 9000+ sq ft building with 3 offices and 3 bays. The office and shop configuration is: One large office bay (approx.  $30' \times 54'$ ) combined with a large shop bay (approx. 48' x 54') with two 14' x 14' overhead doors and a 10' x 50' mezzanine and two smaller office bays (approximately 30' x 28') each combined with their own shop bay (approx. 28' x 48') and 14' x 14' overhead door. Adjoining 1.1 acre lot to the east, Lot 5, is also available for sale. Zoned C-Gen (Commercial, General District).