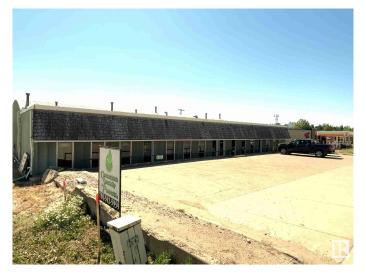

## \$795,000

0 Bedroom, 0.00 Bathroom, Industrial on 0.00 Acres

Drayton Valley, Drayton Valley, AB

Located on 50 Ave, close to Hwy 22, this 1.1 acre lot comes with a 9000+ sq ft building with 3 offices and 3 bays. The office and shop configuration is: One large office bay (approx.  $30' \times 54'$ ) combined with a large shop bay (approx. 48' x 54') with two 14' x 14' overhead doors and a 10' x 50' mezzanine and two smaller office bays (approximately 30' x 28') each combined with their own shop bay (approx. 28' x 48') and 14' x 14' overhead door. Adjoining 1.1 acre lot to the east, Lot 5, is also available for sale. Zoned C-Gen (Commercial, General District).

Built in 1980

#### Exterior

| Exterior     | Block, Metal |
|--------------|--------------|
| Construction | Block, Metal |