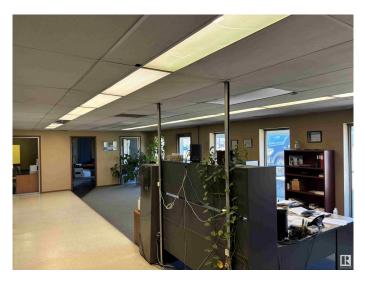

## \$795,000

0 Bedroom, 0.00 Bathroom, Industrial on 0.00 Acres

Drayton Valley, Drayton Valley, AB

Located on 50 Ave, close to Hwy 22, this 1.1 acre lot comes with a 9000+ sq ft building with 3 offices and 3 bays. The office and shop configuration is: One large office bay (approx.  $30' \times 54'$ ) combined with a large shop bay (approx. 48' x 54') with two 14' x 14' overhead doors and a 10' x 50' mezzanine and two smaller office bays (approximately 30' x 28') each combined with their own shop bay (approx. 28' x 48') and 14' x 14' overhead door. Adjoining 1.1 acre lot to the east, Lot 5, is also available for sale. Zoned C-Gen (Commercial, General District).