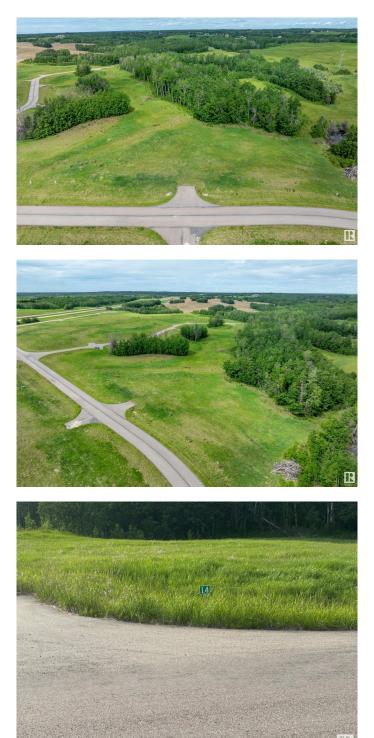

### \$179,900

0 Bedroom, 0.00 Bathroom, Rural on 2.23 Acres

Leeward Estates, Rural Parkland County, AB

LEEWARD ESTATES .. Range Road 13 ,, just north of Hwy 16 ,, west of Stony Plain ,, #14 is a 2.23 Acre opportunity .. Level lot with deep slope to the left… Trees to the left and right and toward the rear… Good open lot with more than one building site. Varied Building options ,, Leeward Estates, in Parkland County, west of Stony Plain.