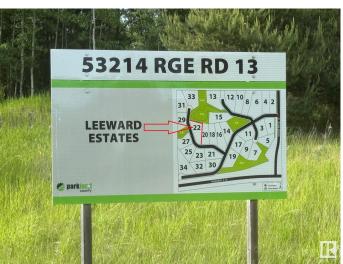

# \$179,900

0 Bedroom, 0.00 Bathroom, Rural on 2.51 Acres

Leeward Estates, Rural Parkland County, AB

LEEWARD ESTATES .. Range Road 13 ,, just north of Hwy 16 ,, west of Stony Plain ,, #22 a 2.51 Acre opportunity ..From the paved approach, lot rises toward the centre and to the left…Trees to the left side of lot… and a small amount of trees to the right…Level building areas with gentle slope… Gas & Power @ Property Line ,, Cistern & Septic System New Owner Responsibility ,, Leeward Estates, in Parkland County, west of Stony Plain.

### **Community Information**

| Address     | 22 53214 Rge Road 13  |
|-------------|-----------------------|
| Area        | Rural Parkland County |
| Subdivision | Leeward Estates       |
| City        | Rural Parkland County |