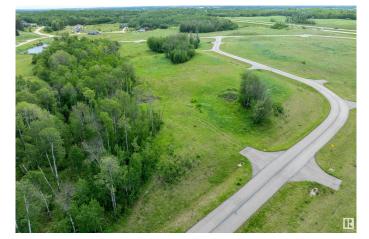

# \$179,900

0 Bedroom, 0.00 Bathroom, Rural on 2.51 Acres

Leeward Estates, Rural Parkland County, AB

LEEWARD ESTATES .. Range Road 13 ,, just north of Hwy 16 ,, west of Stony Plain ,, #22 a 2.51 Acre opportunity ..From the paved approach, lot rises toward the centre and to the left…Trees to the left side of lot… and a small amount of trees to the right…Level building areas with gentle slope… Gas & Power @ Property Line ,, Cistern & Septic System New Owner Responsibility ,, Leeward Estates, in Parkland County, west of Stony Plain.