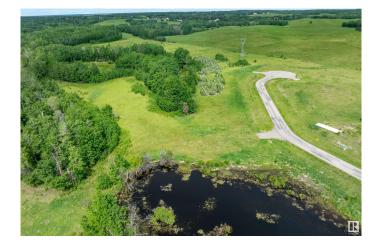

### \$179,900

0 Bedroom, 0.00 Bathroom, Rural on 2.85 Acres

Leeward Estates, Rural Parkland County, AB

LEEWARD ESTATES .. Range Road 13 ,, just north of Hwy 16 ,, west of Stony Plain ,, #15 is a 2.85 Acre opportunity .. Access via north cul-de-sac first right into subdivisionâ€l fairly level approachâ€l trees to the rear and rightâ€l natural wetland/pond to the leftâ€lVaried Building options ,, Gas & Power @ Property Line ,, Cistern & Septic System New Owners Responsibility ,, Leeward Estates, in Parkland County, west of Stony Plain.