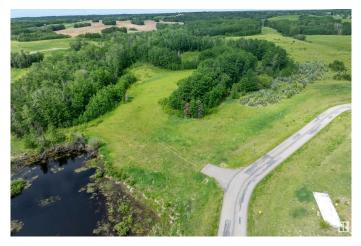

### \$179,900

0 Bedroom, 0.00 Bathroom, Rural on 2.85 Acres

Leeward Estates, Rural Parkland County, AB

LEEWARD ESTATES .. Range Road 13 ,, just north of Hwy 16 ,, west of Stony Plain ,, #15 is a 2.85 Acre opportunity .. Access via north cul-de-sac first right into subdivisionâ€l fairly level approachâ€l trees to the rear and rightâ€l natural wetland/pond to the leftâ€lVaried Building options ,, Gas & Power @ Property Line ,, Cistern & Septic System New Owners Responsibility ,, Leeward Estates, in Parkland County, west of Stony Plain.