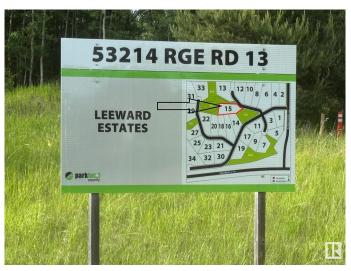

### \$179,900

0 Bedroom, 0.00 Bathroom, Rural on 2.85 Acres

Leeward Estates, Rural Parkland County, AB

LEEWARD ESTATES .. Range Road 13 ,, just north of Hwy 16 ,, west of Stony Plain ,, #15 is a 2.85 Acre opportunity .. Access via north cul-de-sac first right into subdivisionâ€l fairly level approachâ€l trees to the rear and rightâ€l natural wetland/pond to the leftâ€lVaried Building options ,, Gas & Power @ Property Line ,, Cistern & Septic System New Owners Responsibility ,, Leeward Estates, in Parkland County, west of Stony Plain.

#### **Community Information**

| Address     | 15 53214 Rge Road 13  |
|-------------|-----------------------|
| Area        | Rural Parkland County |
| Subdivision | Leeward Estates       |
| City        | Rural Parkland County |
| County      | ALBERTA               |