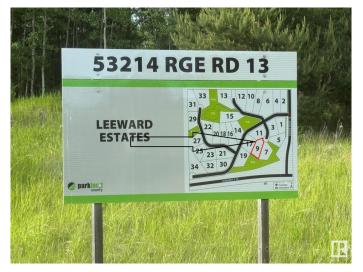

#### \$179,900

0 Bedroom, 0.00 Bathroom, Rural on 2.03 Acres

Leeward Estates, Rural Parkland County, AB

LEEWARD ESTATES .. Range Road 13 ,, just north of Hwy 16 ,, west of Stony Plain ,, #9 is only lot left in south cul-de-sac â€l 2.03 Acre opportunity .. Paved approach to lot â€l lot rises toward the back â€l has a small ravine on the right â€l trees at the back of the lot â€l gentle slope of land offers possibility for walk out basement .. Varied Building options ,, Leeward Estates, in Parkland County, west of Stony Plain.