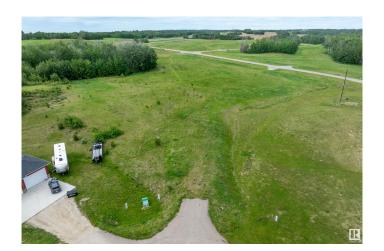

#### \$179,900

0 Bedroom, 0.00 Bathroom, Rural on 2.03 Acres

Leeward Estates, Rural Parkland County, AB

LEEWARD ESTATES .. Range Road 13 ,, just north of Hwy 16 ,, west of Stony Plain ,, #9 is only lot left in south cul-de-sac â€l 2.03 Acre opportunity .. Paved approach to lot â€l lot rises toward the back â€l has a small ravine on the right â€l trees at the back of the lot â€l gentle slope of land offers possibility for walk out basement .. Varied Building options ,, Leeward Estates, in Parkland County, west of Stony Plain.

# **Community Information**

Address 9 53214 Rge Road 13
Area Rural Parkland County

Subdivision Leeward Estates

City Rural Parkland County

County ALBERTA

Province AB

Postal Code T7Y 0C1