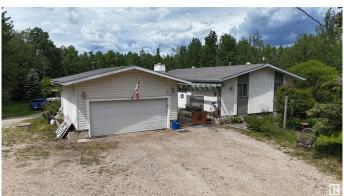

## \$550,000

4 Bedroom, 3.00 Bathroom, 1,399 sqft Rural on 3.26 Acres

Eden Park Estates, Rural Parkland County, AB

WALKOUT Bungalow with detached double garage (heated, insulated, 220V) on 3.26 acres in Eden Park Estates subdivision. 1,399 square feet above grade plus full, finished walkout basement. 4 bedrooms + den and 3.5 bathrooms. Owner's suite with 4-piece ensuite. Upgraded kitchen with eat-up island, built-in dishwasher, pantry and deck access. Living room with wood-burning fireplace. Family room & recreation room in basement. Outside: front patio with pergola, back deck & covered back patio, 2 storage sheds, beautiful lot surrounded by trees. Located only 7 minutes northwest of Stony Plain with easy access to Yellowhead Highway.