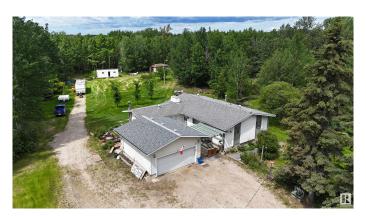

## \$550,000

4 Bedroom, 3.00 Bathroom, 1,399 sqft Rural on 3.26 Acres

Eden Park Estates, Rural Parkland County, AB

WALKOUT Bungalow with detached double garage (heated, insulated, 220V) on 3.26 acres in Eden Park Estates subdivision. 1,399 square feet above grade plus full, finished walkout basement. 4 bedrooms + den and 3.5 bathrooms. Owner's suite with 4-piece ensuite. Upgraded kitchen with eat-up island, built-in dishwasher, pantry and deck access. Living room with wood-burning fireplace. Family room & recreation room in basement. Outside: front patio with pergola, back deck & covered back patio, 2 storage sheds, beautiful lot surrounded by trees. Located only 7 minutes northwest of Stony Plain with easy access to Yellowhead Highway.