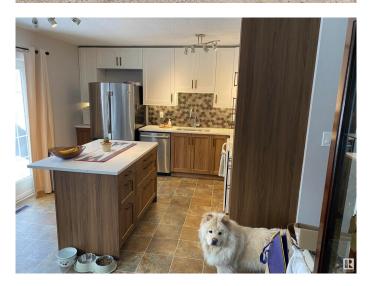

## \$550,000

4 Bedroom, 3.00 Bathroom, 1,399 sqft Rural on 3.26 Acres

Eden Park Estates, Rural Parkland County, AB

WALKOUT Bungalow with detached double garage (heated, insulated, 220V) on 3.26 acres in Eden Park Estates subdivision. 1,399 square feet above grade plus full, finished walkout basement. 4 bedrooms + den and 3.5 bathrooms. Owner's suite with 4-piece ensuite. Upgraded kitchen with eat-up island, built-in dishwasher, pantry and deck access. Living room with wood-burning fireplace. Family room & recreation room in basement. Outside: front patio with pergola, back deck & covered back patio, 2 storage sheds, beautiful lot surrounded by trees. Located only 7 minutes northwest of Stony Plain with easy access to Yellowhead Highway.