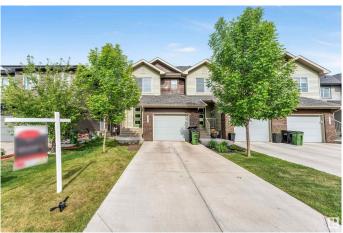

#### \$450.000

3 Bedroom, 2.50 Bathroom, 1,697 sqft Single Family on 0.00 Acres

Charlesworth, Edmonton, AB

Welcome to this stylish 1,697 SQFT home in the sought-after community of Hills at Charlesworth! This well-designed property features 3 bedrooms, 2.5 baths, including a spacious primary suite with a walk-in closet and 3-piece ensuite. Enjoy the convenience of upstairs laundry and the comfort of an open-concept main floor with a bright living area. The modern kitchen offers two-tone cabinets, stainless steel appliances, ceiling-height cabinetry, and a walk-in pantry. Step outside to a finished deck and fully fenced backyardâ€"perfect for summer gatherings. The single attached garage adds convenience, and with the basement stairs positioned along the exterior wall, there's excellent potential for a future separate entrance.

## **Amenities**

Amenities No Animal Home, No Smoking Home, HRV System

Parking Single Garage Attached