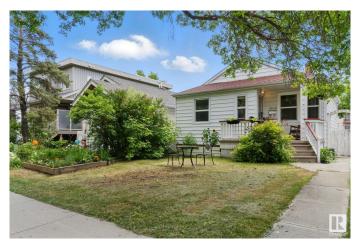

### \$415,000

2 Bedroom, 2.00 Bathroom, 666 sqft Single Family on 0.00 Acres

Strathcona, Edmonton, AB

This cute and charming Strathcona bungalow offers a flexible layout in one of Edmonton's most walkable and desirable neighbourhoods. The main floor features a bright one-bedroom layout with a spacious living room, plus a large kitchen and dining area. The lower level includes a second kitchen, oversized bedroom, full bathroom, and generous living space. The backyard is fully landscaped with a huge deck, large shed, and single garage. Located just steps from Whyte Ave, the U of A, Mill Creek Ravine, markets, and the river valley, this move-in ready home is a rare find in a timeless location.

#### **Amenities**

**Amenities** Deck

**Parking** Rear Drive Access, Single Garage Detached

Interior

**Appliances** Dishwasher-Built-In. Hood Fan. Oven-Microwave, Stove-Electric,

Window Coverings, Dryer-Two, Refrigerators-Two, Washers-Two