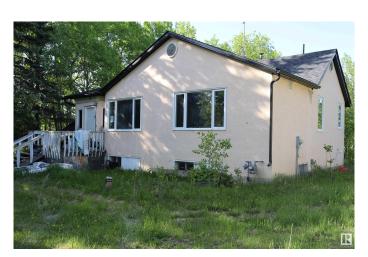

# \$245,000

4 Bedroom, 2.00 Bathroom, 1,012 sqft Rural on 4.62 Acres

Whispering Hills\_CBEA, Rural Beaver County, AB

Great opportunity if you're handyperson. This bungalow with walkout basement 2 bedrooms main floor and 2 in the basement is ready for someone to make it a home again. Very private acreage hide away in the nicely treed lot. With a double detached garage.

Type Rural

Sub-Type Detached Single Family

Style Hillside Bungalow

Status Active

# **Amenities**

Features Deck, Vinyl Windows, Walkout Basement

### **Exterior**

Exterior Wood

Exterior Features Hillside, Landscaped, Not Fenced, Rolling Land, Treed Lot, See

Remarks

Construction Wood

Foundation Concrete Perimeter