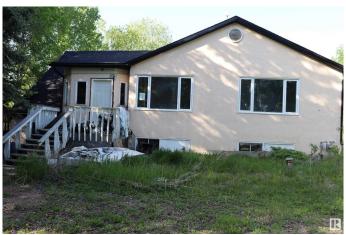

# \$245,000

4 Bedroom, 2.00 Bathroom, 1,012 sqft Rural on 4.62 Acres

Whispering Hills\_CBEA, Rural Beaver County, AB

Great opportunity if you're handyperson. This bungalow with walkout basement 2 bedrooms main floor and 2 in the basement is ready for someone to make it a home again. Very private acreage hide away in the nicely treed lot. With a double detached garage.

Type Rural

Sub-Type Detached Single Family

Style Hillside Bungalow

Status Active

# **Amenities**

Features Deck, Vinyl Windows, Walkout Basement

### **Exterior**

Exterior Wood

Exterior Features Hillside, Landscaped, Not Fenced, Rolling Land, Treed Lot, See

Remarks

Construction Wood

Foundation Concrete Perimeter