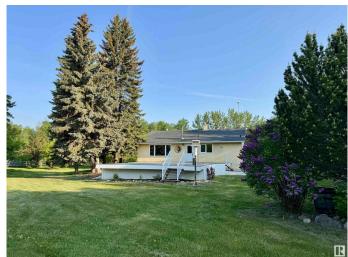

# \$978,943

4 Bedroom, 1.50 Bathroom, 1,297 sqft Rural on 40.41 Acres

None, Rural Strathcona County, AB

Two incredible homes situated on a private 40-acre property. Located just 15 minutes east of Sherwood Park and 1 mile south of the Yellowhead Highway, adjacent to Elk Island Park. Beautiful driveway with canopy trees welcomes you to a bungalow including a BainUltra luxury air massage tub. Other highlights include an insulated garage, high-efficiency wood-burning stove, large south-facing deck, and main floor laundry. The property is ideal for horse enthusiasts, featuring fencing and cross-fencing, two barns with power/water, automatic waterers, well-maintained outdoor riding arena, and two large meadows surrounded by forest. Completing this stunning property is a bright and modern cottage home, built in 2021, offering additional living space or a mortgage helper.

# **Amenities**

Features Deck