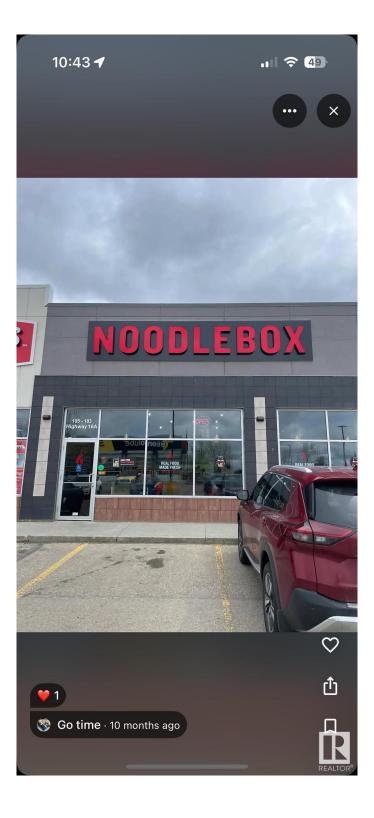

# \$250,000 - 105 183 Hwy 16a, Spruce Grove

MLS® #E4440558

#### \$250,000

0 Bedroom, 0.00 Bathroom, Business on 0.00 Acres

None, Spruce Grove, AB

Asset sale of a well-established Noodlebox franchise located in a high-visibility retail plaza in Spruce Grove, just off the busy Highway 16A. This prime location offers strong vehicle and foot traffic, surrounded by major anchor tenants, gas stations, grocery stores, and dense residential communities. The space is fully built out with modern equipment and a functional layout, ideal for dine-in, takeout, and delivery. Ghost Kitchen Pita Pit approved, adding even more potential for revenue diversification. With excellent exposure, ample parking, and a steady flow of customers throughout the day, this is a turnkey opportunity for entrepreneurs looking to step into a growing franchise in one of Spruce Grove's most active commercial areas.