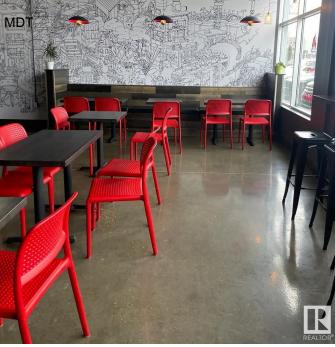

#### \$250,000

0 Bedroom, 0.00 Bathroom, Business on 0.00 Acres

None, Spruce Grove, AB

Asset sale of a well-established Noodlebox franchise located in a high-visibility retail plaza in Spruce Grove, just off the busy Highway 16A. This prime location offers strong vehicle and foot traffic, surrounded by major anchor tenants, gas stations, grocery stores, and dense residential communities. The space is fully built out with modern equipment and a functional layout, ideal for dine-in, takeout, and delivery. Ghost Kitchen Pita Pit approved, adding even more potential for revenue diversification. With excellent exposure, ample parking, and a steady flow of customers throughout the day, this is a turnkey opportunity for entrepreneurs looking to step into a growing franchise in one of Spruce Grove's most active commercial areas.