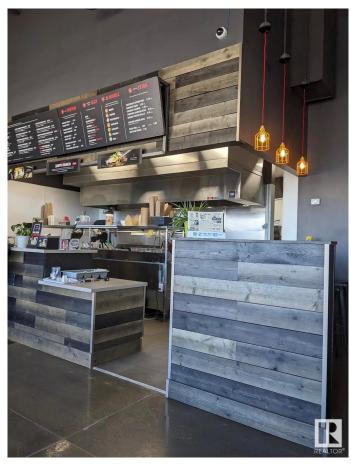

#### \$250,000

0 Bedroom, 0.00 Bathroom, Business on 0.00 Acres

None, Spruce Grove, AB

Asset sale of a well-established Noodlebox franchise located in a high-visibility retail plaza in Spruce Grove, just off the busy Highway 16A. This prime location offers strong vehicle and foot traffic, surrounded by major anchor tenants, gas stations, grocery stores, and dense residential communities. The space is fully built out with modern equipment and a functional layout, ideal for dine-in, takeout, and delivery. Ghost Kitchen Pita Pit approved, adding even more potential for revenue diversification. With excellent exposure, ample parking, and a steady flow of customers throughout the day, this is a turnkey opportunity for entrepreneurs looking to step into a growing franchise in one of Spruce Grove's most active commercial areas.