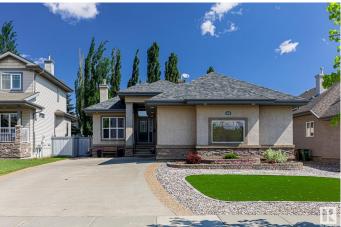

# \$789,000 - 68 Lafleur Drive, St. Albert

MLS® #E4440507

#### \$789,000

3 Bedroom, 2.50 Bathroom, 1,361 sqft Single Family on 0.00 Acres

Lacombe Park, St. Albert, AB

Welcome to this beautifully maintained bungalow located in prestigious Lacombe Park Estates. Featuring 3 bedrooms and 2.5 bathrooms, this home offers comfort, style and updates throughout. Step inside to find a elegant hardwood flooring, central A/C for summer comfort and a built-in speaker system that carries sound seamlessly throughout the home. The fully finished basement includes recently updated electrical for the in-floor heating system, keeping it cozy all year round, and includes a convenient 5pc jack and jill bathroom - Perfect for family or guests. Enjoy piece of mind with new 45-year shingles (2024), plus a high efficiency furnace and hot water tank replaced (2021). Outdoors, the low maintenance turf in both front and backyard offers year round greenery without the upkeep, and the oversized heated garage offers ample space for vehicles, storage and more!

# **Community Information**

| Address     | 68 Lafleur Drive |
|-------------|------------------|
| Area        | St. Albert       |
| Subdivision | Lacombe Park     |
| City        | St. Albert       |
| County      | ALBERTA          |
| Province    | AB               |
| Postal Code | T8N 7N1          |