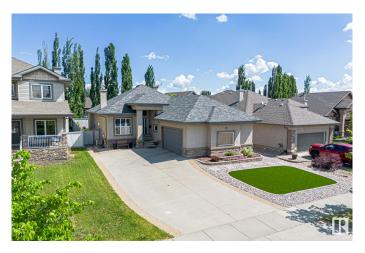

# \$789,000 - 68 Lafleur Drive, St. Albert

MLS® #E4440507

#### \$789,000

3 Bedroom, 2.50 Bathroom, 1,361 sqft Single Family on 0.00 Acres

Lacombe Park, St. Albert, AB

Welcome to this beautifully maintained bungalow located in prestigious Lacombe Park Estates. Featuring 3 bedrooms and 2.5 bathrooms, this home offers comfort, style and updates throughout. Step inside to find a elegant hardwood flooring, central A/C for summer comfort and a built-in speaker system that carries sound seamlessly throughout the home. The fully finished basement includes recently updated electrical for the in-floor heating system, keeping it cozy all year round, and includes a convenient 5pc jack and jill bathroom - Perfect for family or guests. Enjoy piece of mind with new 45-year shingles (2024), plus a high efficiency furnace and hot water tank replaced (2021). Outdoors, the low maintenance turf in both front and backyard offers year round greenery without the upkeep, and the oversized heated garage offers ample space for vehicles, storage and more!

# **Community Information**

| Address     | 68 Lafleur Drive |
|-------------|------------------|
| Area        | St. Albert       |
| Subdivision | Lacombe Park     |
| City        | St. Albert       |
| County      | ALBERTA          |
| Province    | AB               |
| Postal Code | T8N 7N1          |