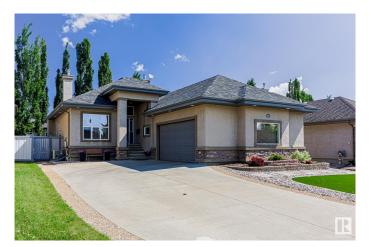

# \$789,000 - 68 Lafleur Drive, St. Albert

MLS® #E4440507

#### \$789,000

3 Bedroom, 2.50 Bathroom, 1,361 sqft Single Family on 0.00 Acres

Lacombe Park, St. Albert, AB

Welcome to this beautifully maintained bungalow located in prestigious Lacombe Park Estates. Featuring 3 bedrooms and 2.5 bathrooms, this home offers comfort, style and updates throughout. Step inside to find a elegant hardwood flooring, central A/C for summer comfort and a built-in speaker system that carries sound seamlessly throughout the home. The fully finished basement includes recently updated electrical for the in-floor heating system, keeping it cozy all year round, and includes a convenient 5pc jack and jill bathroom - Perfect for family or guests. Enjoy piece of mind with new 45-year shingles (2024), plus a high efficiency furnace and hot water tank replaced (2021). Outdoors, the low maintenance turf in both front and backyard offers year round greenery without the upkeep, and the oversized heated garage offers ample space for vehicles, storage and more!

# **Community Information**

| Address     | 68 Lafleur Drive |
|-------------|------------------|
| Area        | St. Albert       |
| Subdivision | Lacombe Park     |
| City        | St. Albert       |
| County      | ALBERTA          |
| Province    | AB               |
| Postal Code | T8N 7N1          |