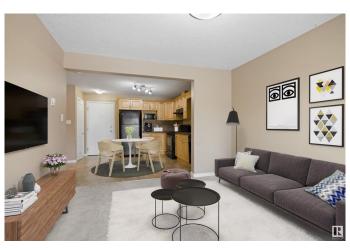

### QUICK POSSESSION AVAILABLE!

Investment opportunity or perfect for students searching in the mature neighbourhood of Westwood!! well maintained and ready to go. Great unit with an open layout, nice sized bedroom and lots of cabinet space. Perfect low rise complex for University / college students or investors looking for an easy to rent condo! This single level 1 bedroom apartment includes a assigned outdoor stall and within walking distance to NAIT, Kingsway Mall and steps to the LRT line. Clean and well taken care of, with in suite laundry and a nice size balcony. Location is ideal with quick access to downtown and Yellowhead trail.

### Interior

Appliances Dishwasher-Built-In, Refrigerator, Stacked Washer/Dryer, Stove-Electric

Heating Baseboard, Natural Gas