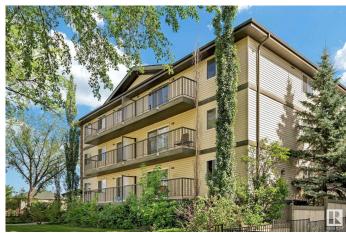

# \$111,900 - 103 11935 106 St, Edmonton

MLS® #E4440499

### QUICK POSSESSION AVAILABLE!

Investment opportunity or perfect for students searching in the mature neighbourhood of Westwood!! well maintained and ready to go. Great unit with an open layout, nice sized bedroom and lots of cabinet space. Perfect low rise complex for University / college students or investors looking for an easy to rent condo! This single level 1 bedroom apartment includes a assigned outdoor stall and within walking distance to NAIT, Kingsway Mall and steps to the LRT line. Clean and well taken care of, with in suite laundry and a nice size balcony. Location is ideal with quick access to downtown and Yellowhead trail.

### **Exterior**

Exterior Wood, Vinyl

Exterior Features Back Lane, Corner Lot, Playground Nearby, Public Swimming Pool,

Public Transportation, Schools, Shopping Nearby

Roof Asphalt Shingles

Construction Wood, Vinyl