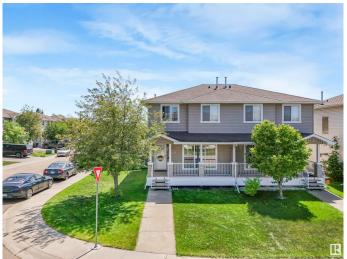

#### \$399,900

2 Bedroom, 3.50 Bathroom, 1,232 sqft Single Family on 0.00 Acres

Silver Berry, Edmonton, AB

Excellent opportunity to own this unique well kept 2 storey duplex in Wildrose. This large corner lot is well located close to schools, shopping and just steps from an exceptional community center. A charming porch leads you to the front main floor entrance and a spacious living room with a gas fireplace. There is plenty of cupboard and counter space in this large functional kitchen that leads to the back deck and and south facing back yard. The upper floor has two good sized primary bedrooms both complete with en-suite bathrooms. Back alley access leads to a double detached garage with room for additional parking and loads of guest parking on the road.

## **Community Information**

Address 2305 28a Avenue

Area Edmonton
Subdivision Silver Berry
City Edmonton
County ALBERTA

Province AB

Postal Code T6T 0A2

#### **Exterior**

Exterior Wood, Vinyl

Exterior Features Back Lane, Corner Lot, Fenced, Flat Site, Landscaped, Public

Transportation, Schools, Shopping Nearby

Roof Asphalt Shingles

Construction Wood, Vinyl