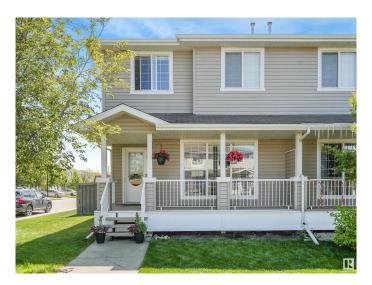

#### \$399,900

2 Bedroom, 3.50 Bathroom, 1,232 sqft Single Family on 0.00 Acres

Silver Berry, Edmonton, AB

Excellent opportunity to own this unique well kept 2 storey duplex in Wildrose. This large corner lot is well located close to schools, shopping and just steps from an exceptional community center. A charming porch leads you to the front main floor entrance and a spacious living room with a gas fireplace. There is plenty of cupboard and counter space in this large functional kitchen that leads to the back deck and and south facing back yard. The upper floor has two good sized primary bedrooms both complete with en-suite bathrooms. Back alley access leads to a double detached garage with room for additional parking and loads of guest parking on the road.

## **Community Information**

Address 2305 28a Avenue

Area Edmonton
Subdivision Silver Berry
City Edmonton
County ALBERTA

Province AB

Postal Code T6T 0A2

#### **Exterior**

Exterior Wood, Vinyl

Exterior Features Back Lane, Corner Lot, Fenced, Flat Site, Landscaped, Public

Transportation, Schools, Shopping Nearby

Roof Asphalt Shingles

Construction Wood, Vinyl