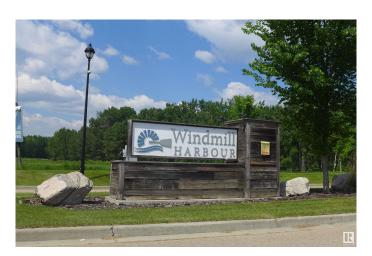

## \$69,900

0 Bedroom, 0.00 Bathroom, Rural on 0.13 Acres

Windmill Harbour, Rural Lac Ste. Anne County, AB

A SUPERB LOT IN THE GATED COMMUNITY OF WINDMILL HARBOUR ON THE SOUTHWEST SHORE OF LAC STE ANNE. Build your dream home near the lake or just own a piece of Alberta. This is a very unique development with a canal from the lake to the sub-division. There is a marina; boat launch & RV parking/storage in the community. This is a bare land condominium sub-division. Has community water/sewer. The monthly HOA fee is \$180 & includes water; sewer; garbage pickup & snow removal on the main roads. A slip to store your boat at the marina can be purchased. C2 Homes is the exclusive builder for this development. Check them out. THIS IS A MUST SEE TO APPRECIATE THIS UNIQUE LAKESIDE **GATED COMMUNITY!** 