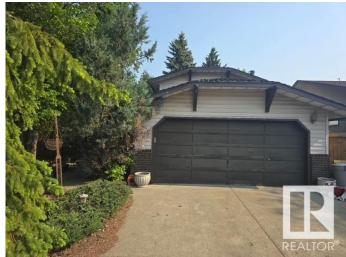

## \$400,000

4 Bedroom, 2.50 Bathroom, 1,089 sqft Single Family on 0.00 Acres

Crawford Plains, Edmonton, AB

Handyman Special! This solid 4 Bedroom, 2.5 bath home with a double garage has all the core components of a great family home. Located in Crawford Plains, close to schools, parks and great access to the Henday. Property sold as-is, where-is.

#### **Exterior**

Exterior Wood, Vinyl
Exterior Features See Remarks

Roof Asphalt Shingles

Construction Wood, Vinyl

Foundation Concrete Perimeter