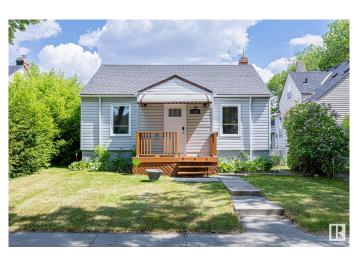

## \$259,900

3 Bedroom, 1.00 Bathroom, 768 sqft Single Family on 0.00 Acres

Parkdale (Edmonton), Edmonton, AB

UPGRADED Bungalow! Completely redone Sewer line with backflow valve, newer high efficiency hot water tank, furnace, newer roof, newer main floor vinyl windows with blinds, redone vinyl siding, and an upgraded 100AMP panel! Enjoy the perks of a cheap mortgage without the worry of upcoming expensive upgrades - this house is set for at least a decade, with a little TLC you can make this house YOUR HOME! Other fantastic perks include a quiet tree lined street, spacious fully fenced backyard, and a nice secure single car garage. Do not miss out on this diamond in the rough!

#### **Exterior**

Exterior Wood, Vinyl

Exterior Features Back Lane, Fenced, Flat Site, Low Maintenance Landscape, No Through

Road, Private Setting, Public Transportation, Schools, Treed Lot

Roof Asphalt Shingles