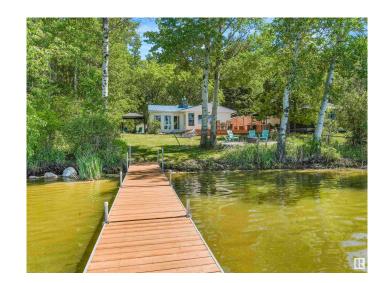

#### \$539,900

2 Bedroom, 1.00 Bathroom, 823 sqft Rural on 0.18 Acres

Silver Sands, Rural Lac Ste. Anne County, AB

Just in time for summer! Escape to this turn-key, fully furnished waterfront cabin on Lake Isle in the peaceful community of Silver Sands. Fully renovated and move-in ready, this charming retreat offers 2 cozy bedrooms, a 4-piece bathroom, and a full kitchen with sleek stainless steel appliances. The dining and living areas boast stunning lake views, with a bay window and gas fireplace adding comfort and charm. Step outside to a spacious wrap-around deck, perfect for soaking in the serene surroundings. Enjoy lakeside evenings by the fire pit or on your private dock (included in the sale). A bunkhouse and outhouse provide extra space for quests, plus there's a storage shed for all your gear. Also included is a large quonset that's perfect for storing your boat and other recreational equipment. Just a 13-minute walk to the Silver Sands golf course, this getaway has everything you need for relaxed lakeside living.

#### **Exterior**

Exterior Wood

Exterior Features Backs Onto Lake, Golf Nearby, Lake Access Property, Lake View,

Playground Nearby

Construction Wood

Foundation Concrete Perimeter