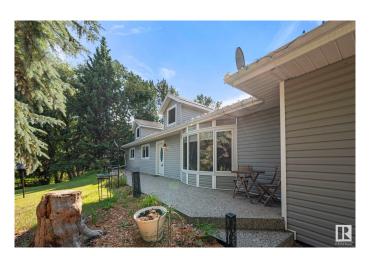

## \$819,900

5 Bedroom, 3.00 Bathroom, 1,916 sqft Rural on 4.77 Acres

Meridian Estates (Parkland), Rural Parkland County, AB

Pride of ownership shines as you arrive at this beautifully maintained 4.77-acre property. Tucked away in a quiet cul-de-sac with easy access to Hwy 779, this private acreage offers the perfect blend of peaceful country living and modern convenience. The spacious home features 5 bedrooms, 2 full kitchens, 2 laundry rooms, a workout room, and a fully finished walkout basementâ€"ideal for extended family or multi-generational living. Recently renovated, including a brand new Aerobic Treatment System coming this month! it's move-in ready with plenty of room to grow. The heated, insulated double attached garage and large heated shop add incredible functionality. Outside, enjoy ample space for entertaining, RVs, trailers, and toys. Surrounded by open fields, this property offers true privacy and space to breathe.

## **Exterior**

Exterior Wood

Exterior Features Backs Onto Park/Trees, Landscaped, Treed Lot

Construction Wood

Foundation Concrete Perimeter