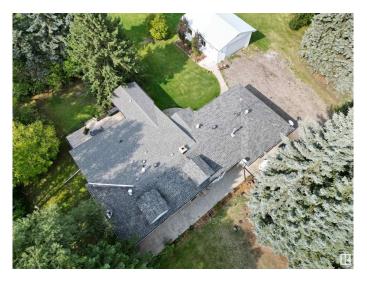

## \$819,900

5 Bedroom, 3.00 Bathroom, 1,916 sqft Rural on 4.77 Acres

Meridian Estates (Parkland), Rural Parkland County, AB

Pride of ownership shines as you arrive at this beautifully maintained 4.77-acre property. Tucked away in a quiet cul-de-sac with easy access to Hwy 779, this private acreage offers the perfect blend of peaceful country living and modern convenience. The spacious home features 5 bedrooms, 2 full kitchens, 2 laundry rooms, a workout room, and a fully finished walkout basementâ€"ideal for extended family or multi-generational living. Recently renovated, including a brand new Aerobic Treatment System coming this month! it's move-in ready with plenty of room to grow. The heated, insulated double attached garage and large heated shop add incredible functionality. Outside, enjoy ample space for entertaining, RVs, trailers, and toys. Surrounded by open fields, this property offers true privacy and space to breathe.

## **Exterior**

Exterior Wood

Exterior Features Backs Onto Park/Trees, Landscaped, Treed Lot

Construction Wood

Foundation Concrete Perimeter