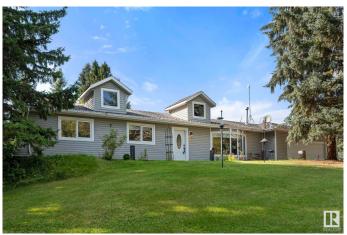

## \$819,900

5 Bedroom, 3.00 Bathroom, 1,916 sqft Rural on 4.77 Acres

Meridian Estates (Parkland), Rural Parkland County, AB

Pride of ownership shines as you arrive at this beautifully maintained 4.77-acre property. Tucked away in a quiet cul-de-sac with easy access to Hwy 779, this private acreage offers the perfect blend of peaceful country living and modern convenience. The spacious home features 5 bedrooms, 2 full kitchens, 2 laundry rooms, a workout room, and a fully finished walkout basementâ€"ideal for extended family or multi-generational living. Recently renovated, including a brand new Aerobic Treatment System coming this month! it's move-in ready with plenty of room to grow. The heated, insulated double attached garage and large heated shop add incredible functionality. Outside, enjoy ample space for entertaining, RVs, trailers, and toys. Surrounded by open fields, this property offers true privacy and space to breathe.

## **Exterior**

Exterior Wood

Exterior Features Backs Onto Park/Trees, Landscaped, Treed Lot

Construction Wood

Foundation Concrete Perimeter