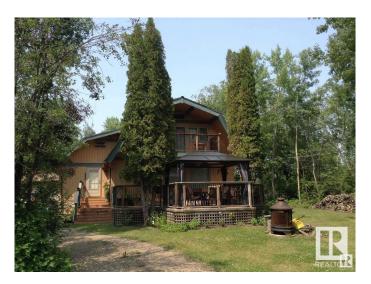

## \$498,900

3 Bedroom, 1.50 Bathroom, 1,835 sqft Rural on 4.42 Acres

Woodville Estates, Rural Strathcona County, AB

SUPER CLEAN & UPGRADED CEDAR HOME NESTLED IN A PRIVATE. TREED SETTING IN WOODVILLE ESTATES. THE WILDLIFE ARE YOUR NEIGHBORS INCLUDING ALMOST DAILY VISITS FROM THE WHITETAIL DEER. ELK ISLAND PARK AND THE STRATHCONA WILDERNESS CENTER ARE JUST MINUTES AWAY. UPGRADES TO THE HOME INCLUDE CEDAR SHAKES C/W INSULATION, RESTAINED EXTERIOR SIDING. FLOORING, WINDOWS, SLIDING, PATIO DOOR, GARAGE DOOR, NEW APPLIANCES, AND A CONVERTED AEROBIC BIOLOGICAL SEPTIC SYSTEM WITH HEATLINE FREEZE PROTECTION AND LIFETIME WARRANTY. A VERY SPECIAL FEATURE OF THE HOME IS THE WALL TO WALL WINDOWS IN THE LIVING ROOM OFFERING GREAT VIEWS OF THE DECK AND GAZEBO. THE BASEMENT IS PARTLY DEVELOPED WITH A WOODBURNING FIREPLACE. A GREAT FAMILY HOME.

Built in 1976

#### **Exterior**

Exterior Wood

Exterior Features Backs Onto Park/Trees, Landscaped, Private Setting

Construction Wood Foundation Wood