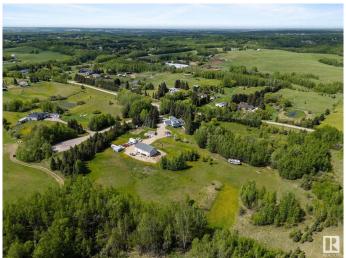

## \$900,000

4 Bedroom, 3.50 Bathroom, 2,154 sqft Rural on 7.44 Acres

Greenfield Acres, Rural Parkland County, AB

Rare Acreage Opportunity â€" Over 7 Acres with Environmental Reserve Backdrop! First time on the market in 30+ years! This stunning 2-storey walkout home sits on 7+ private acres, backing directly onto a tranquil environmental reserve. With the option to subdivide, it's a true investment in lifestyle and value. Enjoy 3600+ sq/ft of developed space, featuring 4 bedrooms + den, 4 bathrooms, and endless natural light. The chef's kitchen boasts a dream gas stove and opens to breathtaking views of rolling land. Perfect for multigenerational living with a basement suite and a separate 3-bedroom suite in the 32 x 45 shopâ€"ideal for guests, family, or rental income. This beautifully maintained home has been significantly upgraded over the years. Private, peaceful, and only 10 minutes to Stony Plain

# **Essential Information**

MLS® # E4440195 Price \$900,000

Bedrooms 4

Bathrooms 3.50

Full Baths 3

Half Baths 1

Square Footage 2,154

Acres 7.44

## **Exterior**

Exterior Wood

Exterior Features Backs Onto Park/Trees, Landscaped, Rolling Land

Construction Wood

Foundation Concrete Perimeter