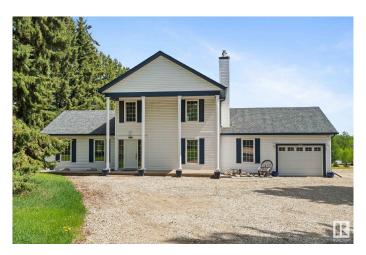

# \$900,000 - 11 53227 Rge Road 14, Rural Parkland County

MLS® #E4440195

## \$900,000

4 Bedroom, 3.50 Bathroom, 2,154 sqft Rural on 7.44 Acres

Greenfield Acres, Rural Parkland County, AB

Rare Acreage Opportunity â€" Over 7 Acres with Environmental Reserve Backdrop! First time on the market in 30+ years! This stunning 2-storey walkout home sits on 7+ private acres, backing directly onto a tranquil environmental reserve. With the option to subdivide, it's a true investment in lifestyle and value. Enjoy 3600+ sq/ft of developed space, featuring 4 bedrooms + den, 4 bathrooms, and endless natural light. The chef's kitchen boasts a dream gas stove and opens to breathtaking views of rolling land. Perfect for multigenerational living with a basement suite and a separate 3-bedroom suite in the 32 x 45 shopâ€"ideal for guests, family, or rental income. This beautifully maintained home has been significantly upgraded over the years. Private, peaceful, and only 10 minutes to Stony Plain

## **Exterior**

Exterior Wood

Exterior Features Backs Onto Park/Trees, Landscaped, Rolling Land

Construction Wood

Foundation Concrete Perimeter