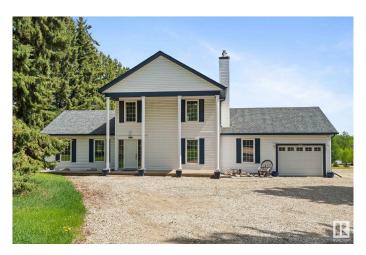

## \$900,000

4 Bedroom, 3.50 Bathroom, 2,154 sqft Rural on 7.44 Acres

Greenfield Acres, Rural Parkland County, AB

Rare Acreage Opportunity â€" Over 7 Acres with Environmental Reserve Backdrop! First time on the market in 30+ years! This stunning 2-storey walkout home sits on 7+ private acres, backing directly onto a tranquil environmental reserve. With the option to subdivide, it's a true investment in lifestyle and value. Enjoy 3600+ sq/ft of developed space, featuring 4 bedrooms + den, 4 bathrooms, and endless natural light. The chef's kitchen boasts a dream gas stove and opens to breathtaking views of rolling land. Perfect for multigenerational living with a basement suite and a separate 3-bedroom suite in the 32 x 45 shopâ€"ideal for guests, family, or rental income. This beautifully maintained home has been significantly upgraded over the years. Private, peaceful, and only 10 minutes to Stony Plain

### **Exterior**

Exterior Wood

Exterior Features Backs Onto Park/Trees, Landscaped, Rolling Land

Construction Wood

Foundation Concrete Perimeter