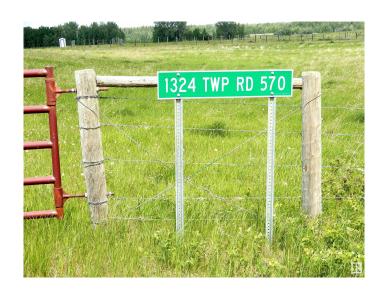

# \$235,000 - 1324 Twsp 570, Rural Barrhead County

MLS® #E4440079

#### \$235,000

0 Bedroom, 0.00 Bathroom, Rural on 68.98 Acres

None, Rural Barrhead County, AB

Looking for the perfect property to build on? This rolling 69.5 acre parcel is fully fenced and currently growing a pasture/hay mix. Tons of feed. Property has a dugout. And for the horse enthusiast, an open air riding arena with a sand base. Great parcel for grain, livestock, or building that new home. Only 15 minutes North of Onoway.

## **Community Information**

Address 1324 Twsp 570

Area Rural Barrhead County

Subdivision None

City Rural Barrhead County

County ALBERTA

Province AB

Postal Code T0E 1V0

### **Exterior**

Exterior Features Cross Fenced, Fenced, Private Setting, Rolling Land, Stream/Pond