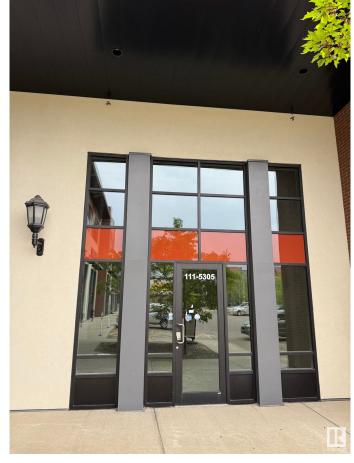

### \$0

0 Bedroom, 0.00 Bathroom, Retail on 0.00 Acres

Chaleureuse Business Park, Beaumont, AB

Prime commercial lease opportunity in the heart of Beaumont's growing retail corridor. Located in the modern Bryant Heritage Plaza, this high-visibility retail offers excellent exposure from Highway 625 and 50th Street, and is situated next to major anchors like No Frills and A&W. The plaza is surrounded by over 8,000 residential dwellings and established businesses such as insurance offices, a yoga studio, dental clinic, and gym, with additional demand from nearby Leduc County, home to approximately 5,000 dwellings. Zoned C2, this unit is suitable for a variety of uses including retail, health services, professional offices, restaurants, and salons. The space features ample parking.