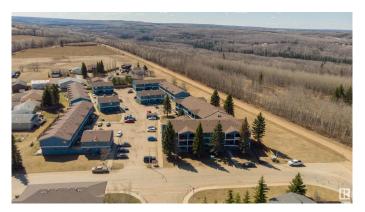

## \$9,360,000

0 Bedroom, 0.00 Bathroom, Multi-Family Commercial on 0.00 Acres

Athabasca Town, Athabasca Town, AB

Cornwall Place is a seventy-eight-suite apartment complex located at 3210 Cornwall Drive in Athabasca, Alberta. The unit mix is unique in that there is a forty-suite apartment building, and thirty-eight townhome style suites. The apartment building is a three and a half storey walk-up, wood-frame construction building. The townhomes are two-storey, wood-frame construction buildings. All were build built in 1985. Huge Site! Surface and paved parking. Total suite mix is 11 one-bedroom suites, 29 two-bedroom suites and 38 three-bedroom townhome suites. Several of the suites have been renovated! The townhome suites have basements (unfinished) and in-suite laundry. Tenants pay the electricity. Roofs 18+/- years old. Excellent Value Add Opportunity for the right investor.