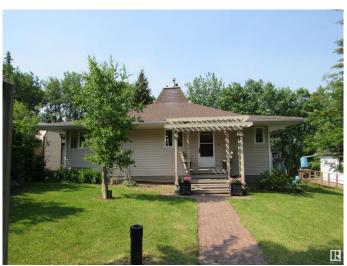

## \$349.000

3 Bedroom, 1.00 Bathroom, 1,306 sqft Rural on 0.18 Acres

None, Rural Barrhead County, AB

Thoughtfully built and meticulously maintained this hillside bungalow could be your next dream get away or full time home. The property features three bedrooms, full bathroom, kitchen and gorgeous living room with central wood burning fire place. There is also a full unfinished walk out basement with in floor heat and roughed in for an additional bathroom awaiting your personal touches and preferences. The wrap around deck makes the absolute most of the stunning surroundings. Walk down your manicured lawn down to the path that leads to the environmental reserve and sandy beach shore line of Thunderlake! This property leaves nothing to be desired!

#### **Essential Information**

MLS® # E4439925 Price \$349,000

Bedrooms 3

Bathrooms 1.00

Full Baths 1

Square Footage 1,306

Acres 0.18

Year Built 1991