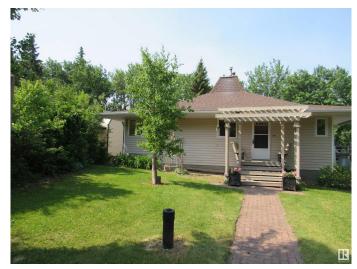

## \$349.000

3 Bedroom, 1.00 Bathroom, 1,306 sqft Rural on 0.18 Acres

None, Rural Barrhead County, AB

Thoughtfully built and meticulously maintained this hillside bungalow could be your next dream get away or full time home. The property features three bedrooms, full bathroom, kitchen and gorgeous living room with central wood burning fire place. There is also a full unfinished walk out basement with in floor heat and roughed in for an additional bathroom awaiting your personal touches and preferences. The wrap around deck makes the absolute most of the stunning surroundings. Walk down your manicured lawn down to the path that leads to the environmental reserve and sandy beach shore line of Thunderlake! This property leaves nothing to be desired!

#### **Essential Information**

MLS® # E4439925 Price \$349,000

Bedrooms 3

Bathrooms 1.00

Full Baths 1

Square Footage 1,306

Acres 0.18

Year Built 1991