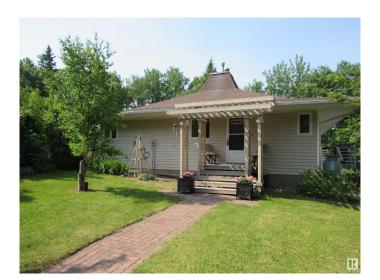

## \$349.000

3 Bedroom, 1.00 Bathroom, 1,306 sqft Rural on 0.18 Acres

None, Rural Barrhead County, AB

Thoughtfully built and meticulously maintained this hillside bungalow could be your next dream get away or full time home. The property features three bedrooms, full bathroom, kitchen and gorgeous living room with central wood burning fire place. There is also a full unfinished walk out basement with in floor heat and roughed in for an additional bathroom awaiting your personal touches and preferences. The wrap around deck makes the absolute most of the stunning surroundings. Walk down your manicured lawn down to the path that leads to the environmental reserve and sandy beach shore line of Thunderlake! This property leaves nothing to be desired!

#### **Essential Information**

MLS® # E4439925 Price \$349,000

Bedrooms 3

Bathrooms 1.00

Full Baths 1

Square Footage 1,306

Acres 0.18

Year Built 1991