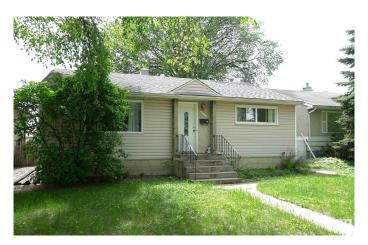

### \$429,000

3 Bedroom, 2.00 Bathroom, 945 sqft Single Family on 0.00 Acres

Hazeldean, Edmonton, AB

INVESTOR!! FIRST TIME HOME BUYER!! Don't miss out on this fantastic opportunity. Location, Location, Location!!! Nestled in the desirable neighborhood of Hazeldean you can't go wrong. With two bedrooms above grade, full bath, large eat in kitchen and living room there is plenty of room for everyone. Basement is fully finished and set up as an in-law suite. Located on a beautiful tree lined street with Ideal transportation routes and close to just about everything! Large South facing backyard with oversized single garage. Welcome Home.

## **Essential Information**

MLS® # E4439907 Price \$429,000

Bedrooms 3

Bathrooms 2.00

Full Baths 2

Square Footage 945

Acres 0.00

Year Built 1955

#### **Exterior**

Exterior Wood, Stucco, Vinyl

Exterior Features Back Lane, Fenced, Flat Site, Landscaped, Low Maintenance

Landscape, Playground Nearby, Public Transportation, Schools,

**Shopping Nearby** 