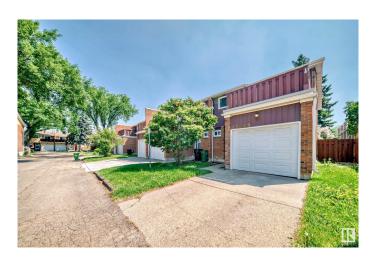

## \$234,900

3 Bedroom, 1.50 Bathroom, 1,310 sqft Condo / Townhouse on 0.00 Acres

Belmont, Edmonton, AB

Welcome to this charming 1310 ftÂ2 townhouse in Belmont, perfect for growing families or first-time buyers! The bright, open-concept main floor features large windows and a modern kitchen with plenty of storage. Upstairs offers 3 spacious bedrooms, including a primary suite with access to a private second-floor deck. The fully finished basement adds flexible space for a rec room, playroom, or home office. Step outside to a large backyard that backs onto greenspaceâ€"ideal for kids, pets, and outdoor fun. Located near schools, parks, trails, Clareview Rec Centre, shopping, and LRT access, this home has everything your family needs!

#### **Amenities**

Amenities Deck, Hot Water Natural Gas

Parking Single Garage Attached