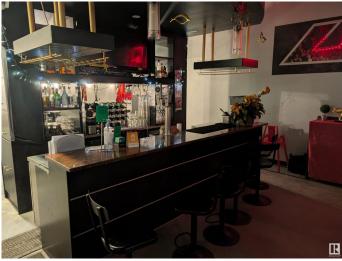

#### \$250,000

0 Bedroom, 0.00 Bathroom, Business on 0.00 Acres

Mayfield, Edmonton, AB

2365 ft2 Japanese restaurant located in a very busy shopping plaza. Steady clientele. Same owner in this location 10 years. Reasonable rent.