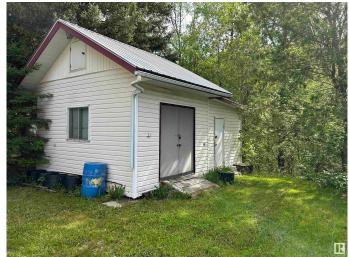

# \$70,000

1 Bedroom, 1.00 Bathroom, 818 sqft Rural on 0.13 Acres

Birchwood Village Green, Rural Brazeau County, AB

Sold as is. Week-end retreat or year around living. Located in Birchwood Village Green Condo Association surrounding a challenging 9 hole golf course. This lot backs onto trees and access down to the creek. 1978 mobile with a 12x24 addition. The addition has a high vaulted ceiling with sky lights offering plenty of natural lighting, wood stove to the kitchen/dining area. Patio doors lead to a small back deck and private yard. The 16x22 shed is split in half. One side is insulated and drywalled often used as a summer guest room. The other 1/2 is a handyman's work shop. The Condo fees are \$120.00 a month. Fees include water, common area, snow removal, street lighting, management fees and garbage removal.