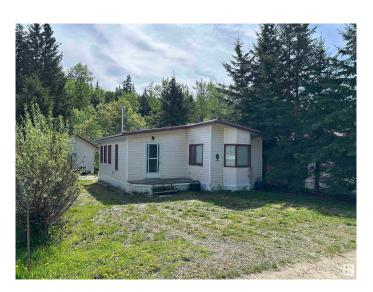

# \$70,000

1 Bedroom, 1.00 Bathroom, 818 sqft Rural on 0.13 Acres

Birchwood Village Green, Rural Brazeau County, AB

Sold as is. Week-end retreat or year around living. Located in Birchwood Village Green Condo Association surrounding a challenging 9 hole golf course. This lot backs onto trees and access down to the creek. 1978 mobile with a 12x24 addition. The addition has a high vaulted ceiling with sky lights offering plenty of natural lighting, wood stove to the kitchen/dining area. Patio doors lead to a small back deck and private yard. The 16x22 shed is split in half. One side is insulated and drywalled often used as a summer guest room. The other 1/2 is a handyman's work shop. The Condo fees are \$120.00 a month. Fees include water, common area, snow removal, street lighting, management fees and garbage removal.

#### **Essential Information**

MLS® # E4439802 Price \$70,000

Bedrooms 1

Bathrooms 1.00

Full Baths 1

Square Footage 818

Acres 0.13

Year Built 1978

Type Rural

Sub-Type Detached Single Family

Style Bungalow

Status Active