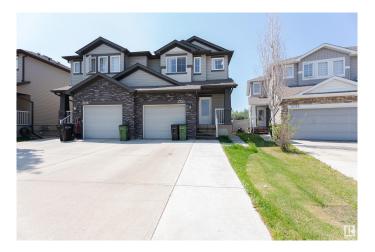

#### \$465,000

4 Bedroom, 3.50 Bathroom, 1,346 sqft Single Family on 0.00 Acres

Maple Crest, Edmonton, AB

Welcome to this spacious 2-storey half duplex located in the desirable community of Maple Crest! Offering 4 Bedrooms, 3.5 Bathrooms, and nearly 1,900 sq ft of total living space, this freshly painted home is perfect for first-time buyers or investors. Enjoy the convenience of a SEPARATE ENTRANCE to the BASEMENT with a SECOND KITCHENâ€"ideal for extended family. The home features a large master bedroom, an extended driveway, and a functional layout throughout. Walking distance to schools, parks, bus stops, and shopping plazas, this is a fantastic opportunity to own in a family-friendly neighborhood. Don't miss out!

Type Single Family
Sub-Type Half Duplex
Style 2 Storey
Status Active

### **Exterior**

Exterior Wood, Vinyl

Exterior Features Cul-De-Sac, Fenced, Landscaped, Low Maintenance Landscape,

Playground Nearby, Public Transportation, Schools, Shopping Nearby,

See Remarks

Roof Asphalt Shingles