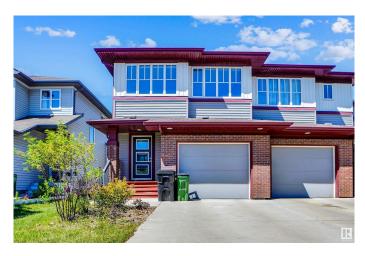

# \$474,900 - 2248 Casey Crescent, Edmonton

MLS® #E4439545

#### \$474,900

3 Bedroom, 2.50 Bathroom, 1,489 sqft Single Family on 0.00 Acres

Cavanagh, Edmonton, AB

Beautiful 1488 Sq Ft Half Duplex in Cavanagh – Must See! Built by Pacesetter Homes, this well-maintained half duplex features 3 spacious bedrooms, a versatile bonus room, 2.5 bathrooms, and a single attached garage. The main floor offers a warm family room and a modern kitchen with quality finishes. Enjoy hardwood, tile, and carpet flooring throughout. The home is fully landscaped and move-in ready. Located in the desirable Cavanagh community, it's close to shopping, schools, parks, and the Amazon warehouse—perfect for families or professionals. Don't miss this great opportunity to own a stylish and functional home in a fantastic location.